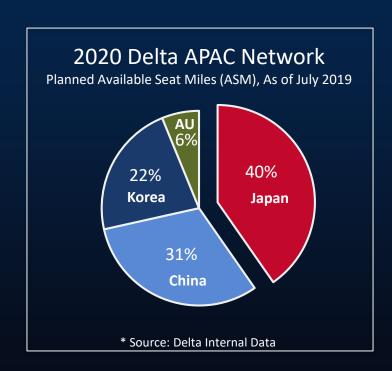

## Increasing Tourism and Travel to Japan

Achieving Japan's goal to increase tourism to 40 million people in 2020

- Japan continues to be the largest portion of our Asia portfolio with a mix of leisure and business markets
- Delta's U.S. Japan capacity is up 3% year over year on additional frequency investments in Osaka and Nagoya
- Delta is the only U.S. carrier to serve Nagoya to the U.S.
  Mainland, operating daily in peak summer
- New routes to Haneda Airport are key for both U.S. and Japanese consumers