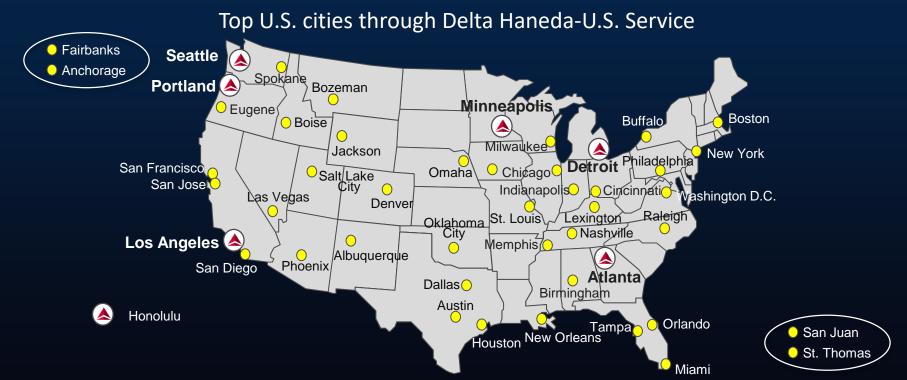

### Haneda-U.S. Hub Flights Ensure Access to Interior U.S.

- Delta U.S. hubs ensure full coverage of Tokyo demand throughout the U.S. interior
- Geographically comprehensive coverage offers passengers multiple choices to/from Haneda