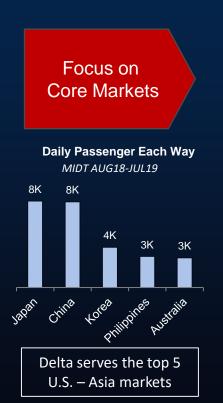

## Increasing Tourism and Travel to Japan

Achieving Japan's goal to increase tourism to 40 million people in 2020

- Japan continues to be the largest portion of our Asia portfolio with a mix of leisure and business markets
- Delta's U.S. Japan capacity is up 3% year over year on additional frequency investments in Osaka and Nagoya
- Delta is the only U.S. carrier to serve Nagoya to the U.S.
  Mainland, operating daily in peak summer
- New routes to Haneda Airport are key for both U.S. and Japanese consumers