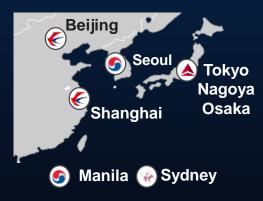

### Haneda-U.S. Hub Flights Ensure Access to Interior U.S.

- Delta U.S. hubs ensure full coverage of Tokyo demand throughout the U.S. interior
- Geographically comprehensive coverage offers passengers multiple choices to/from Haneda