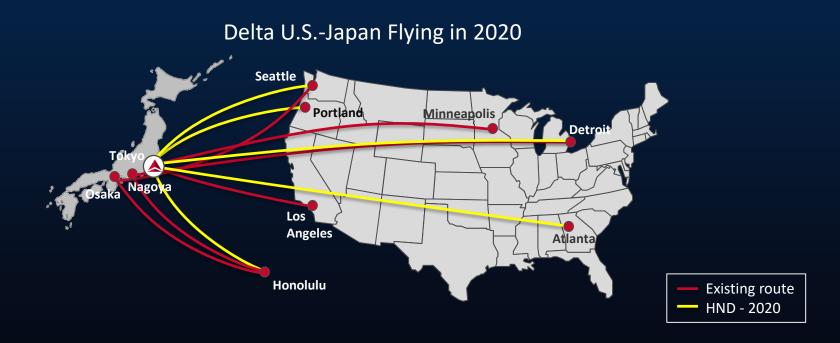

## Increasing Tourism and Travel to Japan

Achieving Japan's goal to increase tourism to 40 million people in 2020

- Japan continues to be the largest portion of our Asia portfolio with a mix of leisure and business markets
- Delta's U.S. Japan capacity is up 3% year over year on additional frequency investments in Osaka and Nagoya
- Delta is the only U.S. carrier to serve Nagoya to the U.S.
  Mainland, operating daily in peak summer
- New routes to Haneda Airport are key for both U.S. and Japanese consumers

### Haneda-U.S. Hub Flights Ensure Access to Interior U.S.

- Delta U.S. hubs ensure full coverage of Tokyo demand throughout the U.S. interior
- Geographically comprehensive coverage offers passengers multiple choices to/from Haneda