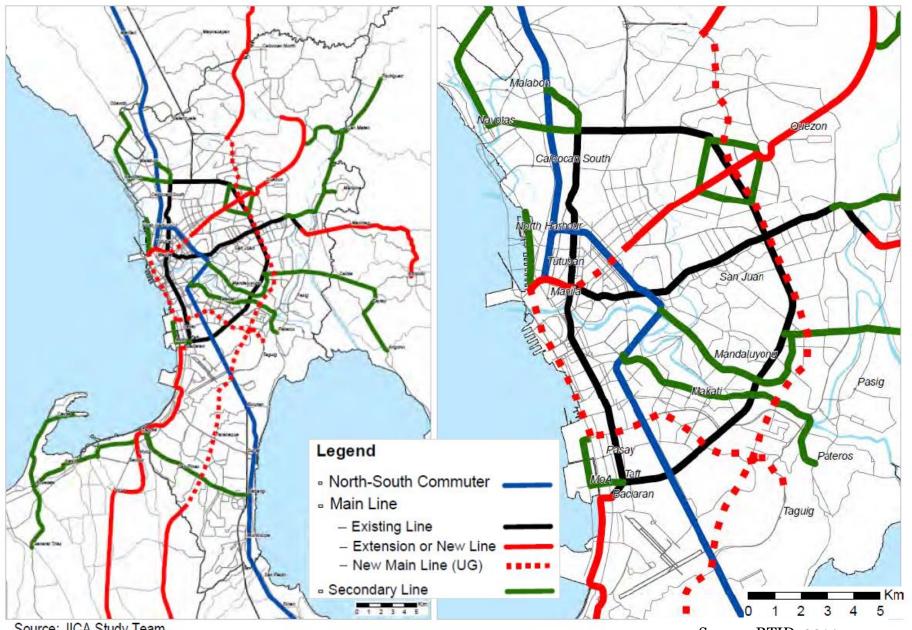

## Proposed Mass-Transit Network for Mega Manila, 2030

Source: JICA Study Team.

Source: RTID, 2014