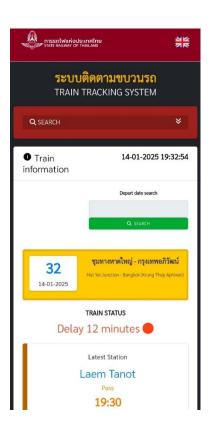

ANS.1138 lifted back and rerailed on track
- 17.35 BBV.1026 lifted and removed from track
- 18.00 Track reopened (with 5 km/h speed limit)

  Northern line traffic resumed



# **Recovery Work Timeline**

### **2 October 2023**

- 19.55 Locomotive 5246 lifted and put beside track
  3 October 2023
- 09.50 Locomotive 5246 lifted back and rerailed on track

### **4 October 2023**

- 18.32 BBV.1026 lifted back and rerailed on track
- 20.17 Lifting and rerailing finished



# **Accident and Incident Reporting Flowchart**



# **Accident Reporting**





### LINE Groups "SRT Directors"

# **Accident Reporting**







### SRT Safety Center's Daily Accident Report (Internal)

# **Accident Reporting**



### **SRT's Accident Report for Ministry of Transport (MOT)**

## **Passenger Notification**





## Train Tracking System (TTS)

# **Passenger Notification**

|              | สถานะขบวนรถ สถานีบางบำหรุ<br>Bang Bamru Station Train Status |     |                                                        |         | ศุกร์<br>2567 <b>12:55:45</b> |
|--------------|--------------------------------------------------------------|-----|--------------------------------------------------------|---------|-------------------------------|
| เวลาออก      | ประเภทรถ-เลขขบวน                                             |     | สถานีต้นทาง - ปลายทาง                                  | ชานชาลา | คาดการณ์ถึง/สถานะ             |
| <b>15:22</b> | เร็ว                                                         | 171 | กรุงเทพอภิวัฒน์ <b>፦</b><br>สุไหงโก-ลก                 | 2       | ยกเลิก