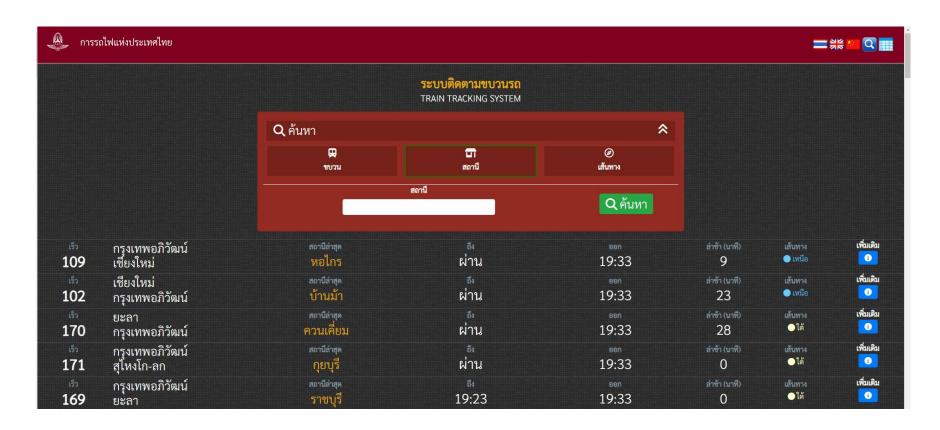

S.1138 lifted back and rerailed on track
- 17.35 BBV.1026 lifted and removed from track
- 18.00 Track reopened (with 5 km/h speed limit)

  Northern line traffic resumed



# **Recovery Work Timeline**

### **2 October 2023**

- 19.55 Locomotive 5246 lifted and put beside track
  3 October 2023
- 09.50 Locomotive 5246 lifted back and rerailed on track

### **4 October 2023**

- 18.32 BBV.1026 lifted back and rerailed on track
- 20.17 Lifting and rerailing finished



# **Accident and Incident Reporting Flowchart**



# **Accident Reporting**





### LINE Groups "SRT Directors"

# **Accident Reporting**







### SRT Safety Center's Daily Accident Report (Internal)

# **Accident Reporting**



### **SRT's Accident Report for Ministry of Transport (MOT)**

## **Passenger Notification**





## Train Tracking System (TTS)

# **Passenger Notification**

|              | สถานะขบวนรถ สถานีบางบำหรุ<br>Bang Bamru Station Train Status |     |                                                        |         | ศุกร์<br>2567 <b>12:55:45</b> |
|--------------|--------------------------------------------------------------|-----|--------------------------------------------------------|---------|-------------------------------|
| เวลาออก      | ประเภทรถ-เลขขบวน                                             |     | สถานีต้นทาง - ปลายทาง                                  | ชานชาลา | คาดการณ์ถึง/สถานะ             |
| <b>15:22</b> | เร็ว                                                         | 171 | กรุงเทพอภิวัฒน์ <b>፦</b><br>สุไหงโก-ลก                 | 2       | ยกเลิก