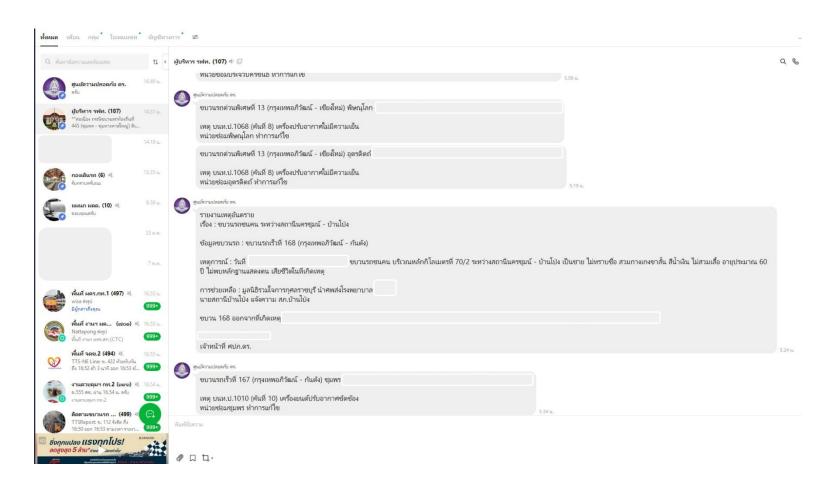

### LINE Groups "SRT Directors"

### SRT Safety Center's Daily Accident Report (Internal)

### **SRT's Accident Report for Ministry of Transport (MOT)**