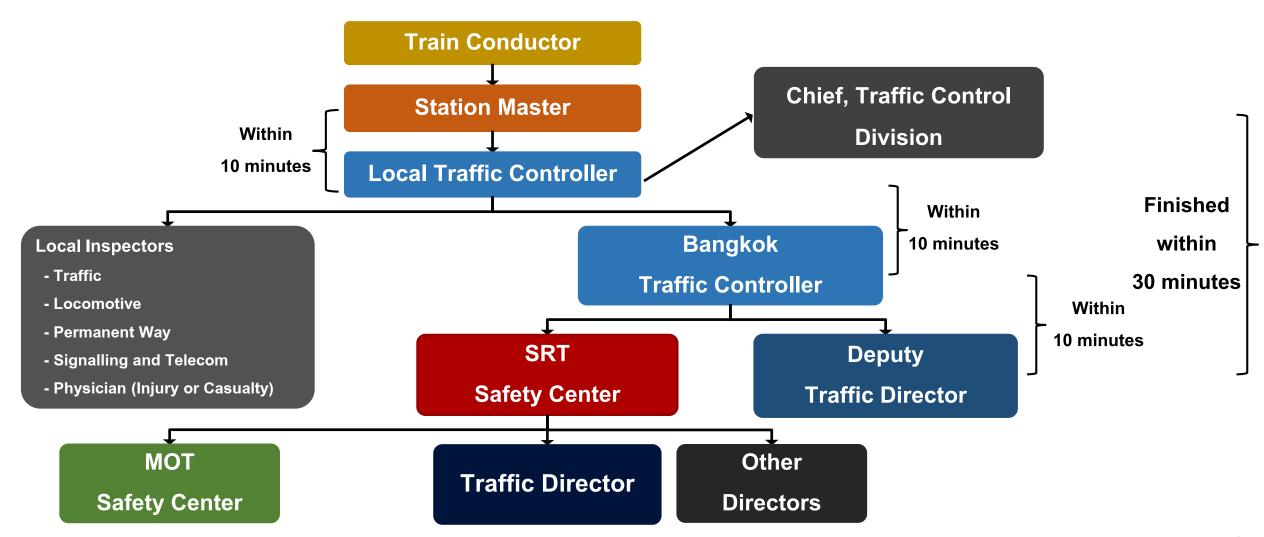

# **Accident and Incident Reporting Flowchart**

# **Accident Reporting**

### LINE Groups "SRT Directors"

### SRT Safety Center's Daily Accident Report (Internal)

### **SRT's Accident Report for Ministry of Transport (MOT)**