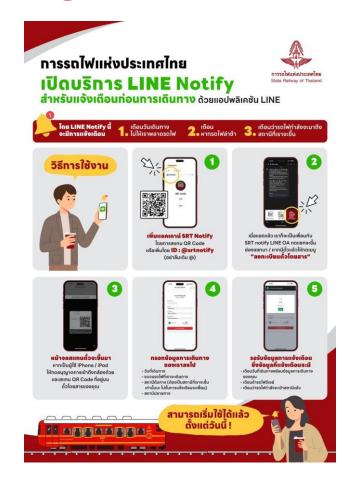

## **Passenger Notification**

# **Passenger Notification**

**LINE Notify** 

**SMS Alert** 