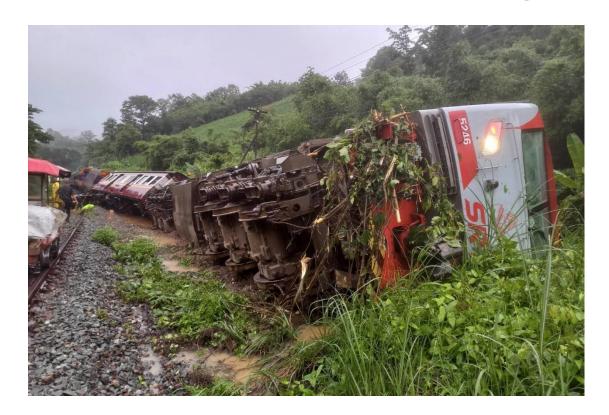

### **Accident**

At 05.48 on 30 September 2023, the Special Express No.13 (Krung Thep Aphiwat - Chiang Mai) derailed due to track damage caused by flash flood at KM.557/8 between Ban Pin and Pha Khan stations, Phrae province on the northern line.

### **Accident**

- Locomotive (5246), 1 parcel carriage (BBV.1023) and 2 sleeping carriages (ANS.1138 and 1115) slip out of the track.
  - Only 1 passenger suffering minor injury, no severe injury or casualty.