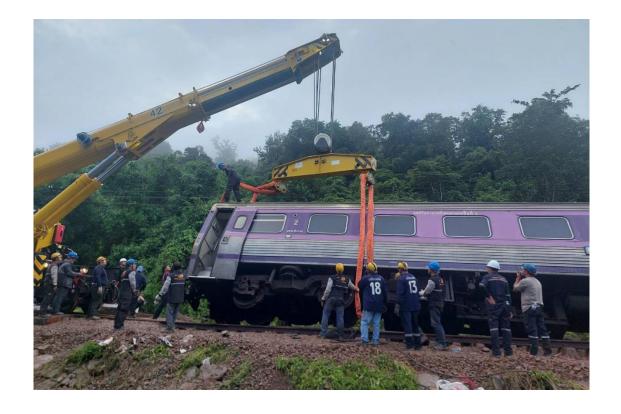

### **Aftermath**

- Passengers were evacuated to other carriages (not derailed) in train. Then towed back to Den Chai and transferred by bus, additional meal also provided.
- Rescue trains (consisted of railway crane) from Bang Sue and Uttaradit were deployed to lift and rerail Special Express No.13.

### **30 September 2023**

- 05.48 Special Express No.13 derailed
- 10.55 Rescue train arrived at site
- 17.49 ANS.1115 lifted back and rerailed on track

  1 October 2023
- 16.10 ANS.1138 lifted back and rerailed on track
- 17.35 BBV.1026 lifted and removed from track
- 18.00 Track reopened (with 5 km/h speed limit)