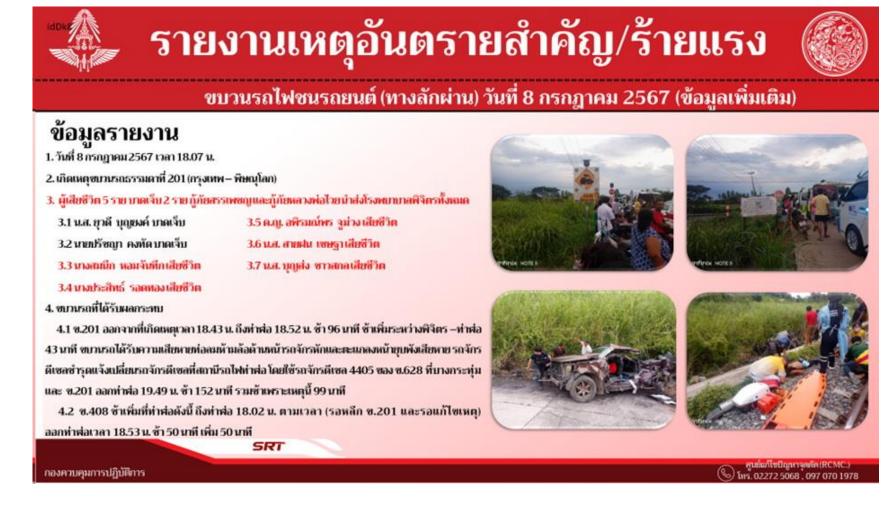

in arrived at site
- 17.49 ANS.1115 lifted back and rerailed on track

  1 October 2023
- 16.10 ANS.1138 lifted back and rerailed on track
- 17.35 BBV.1026 lifted and removed from track
- 18.00 Track reopened (with 5 km/h speed limit)

  Northern line traffic resumed



# **Recovery Work Timeline**

### **2 October 2023**

- 19.55 Locomotive 5246 lifted and put beside track
  3 October 2023
- 09.50 Locomotive 5246 lifted back and rerailed on track

### **4 October 2023**

- 18.32 BBV.1026 lifted back and rerailed on track
- 20.17 Lifting and rerailing finished



# **Accident and Incident Reporting Flowchart**



# **Accident Reporting**





### LINE Groups "SRT Directors"

# **Accident Reporting**







### SRT Safety Center's Daily Accident Report (Internal)

# **Accident Reporting**



### **SRT's Accident Report for Ministry of Transport (MOT)**

## **Passenger Notification**





## Train Tracking System (TTS)

# **Passenger Notification**

|              | สถานะขบวนรถ สถานีบางบำหรุ<br>Bang Bamru Station Train Status |     |                                                        |         | ศุกร์<br>2567 <b>12:55:45</b> |
|--------------|--------------------------------------------------------------|-----|--------------------------------------------------------|---------|-------------------------------|
| เวลาออก      | ประเภทรถ-เลขขบวน                                             |     | สถานีต้นทาง - ปลายทาง                                  | ชานชาลา | คาดการณ์ถึง/สถานะ             |
| <b>15:22</b> | เร็ว                                                         | 171