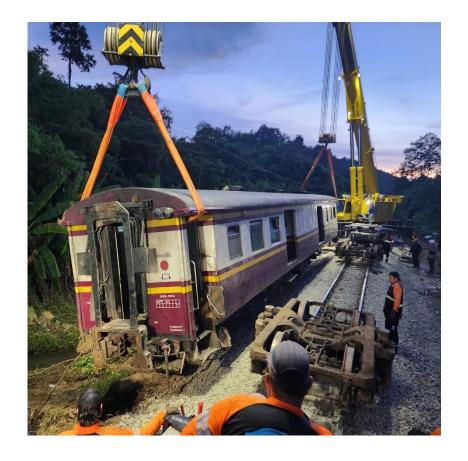

### **30 September 2023**

- 05.48 Special Express No.13 derailed
- 10.55 Rescue train arrived at site
- 17.49 ANS.1115 lifted back and rerailed on track

  1 October 2023
- 16.10 ANS.1138 lifted back and rerailed on track
- 17.35 BBV.1026 lifted and removed from track
- 18.00 Track reopened (with 5 km/h speed limit)

### **2 October 2023**

- 19.55 Locomotive 5246 lifted and put beside track
  3 October 2023
- 09.50 Locomotive 5246 lifted back and rerailed on track

### **4 October 2023**

- 18.32 BBV.1026 lifted back and rerailed on track
- 20.17 Lifting and rerailing finished