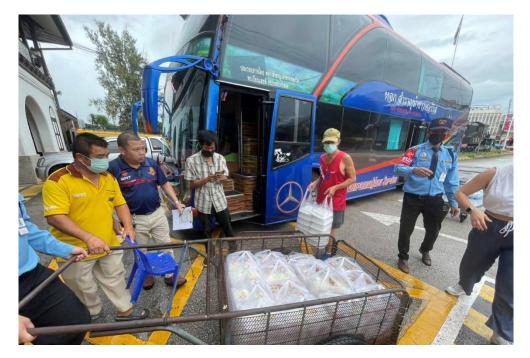

### **Aftermath**

- Passengers were evacuated to other carriages (not derailed) in train. Then towed back to Den Chai and transferred by bus, additional meal also provided.
- Rescue trains (consisted of railway crane) from Bang Sue and Uttaradit were deployed to lift and rerail Special Express No.13.