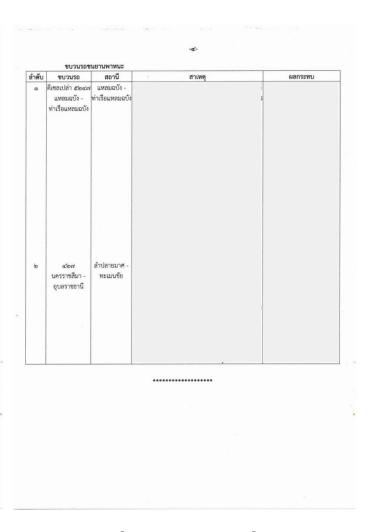

### **30 September 2023**

- 05.48 Special Express No.13 derailed
- 10.55 Rescue train arrived at site
- 17.49 ANS.1115 lifted back and rerailed on track

  1 October 2023
- 16.10 ANS.1138 lifted back and rerailed on track
- 17.35 BBV.1026 lifted and removed from track
- 18.00 Track reopened (with 5 km/h speed limit)

  Northern line traffic resumed



# **Recovery Work Timeline**

### **2 October 2023**

- 19.55 Locomotive 5246 lifted and put beside track
  3 October 2023
- 09.50 Locomotive 5246 lifted back and rerailed on track

### **4 October 2023**

- 18.32 BBV.1026 lifted back and rerailed on track
- 20.17 Lifting and rerailing finished



# **Accident and Incident Reporting Flowchart**



# **Accident Reporting**





### LINE Groups "SRT Directors"

# **Accident Reporting**







### SRT Safety Center's Daily Accident Report (Internal)

# **Accident Reporting**



### **SRT's Accident Report for Ministry of Transport (MOT)**

## **Passenger Notification**





## Train Tracking System (TTS)

# **Passenger Notification**

|              | สถานะขบวนรถ สถานีบางบำหรุ<br>Bang Bamru Station Train Status |     |                                                        |         | ศุกร์<br>2567 <b>12:55:45</b> |
|--------------|--------------------------------------------------------------|-----|--------------------------------------------------------|---------|-------------------------------|
| เวลาออก      | ประเภทรถ-เลขขบวน                                             |     | สถานีต้นทาง - ปลายทาง                                  | ชานชาลา | คาดการณ์ถึง/สถานะ