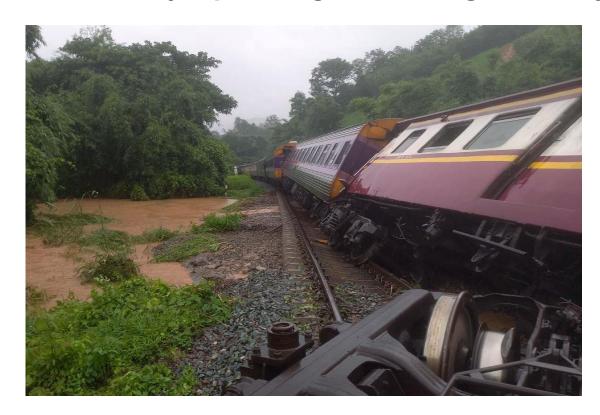

### **Accident**

At 05.48 on 30 September 2023, the Special Express No.13 (Krung Thep Aphiwat - Chiang Mai) derailed due to track damage caused by flash flood at KM.557/8 between Ban Pin and Pha Khan stations, Phrae province on the northern line.

### **Accident**

- Locomotive (5246), 1 parcel carriage (BBV.1023) and 2 sleeping carriages (ANS.1138 and 1115) slip out of the track.
  - Only 1 passenger suffering minor injury, no severe injury or casualty.