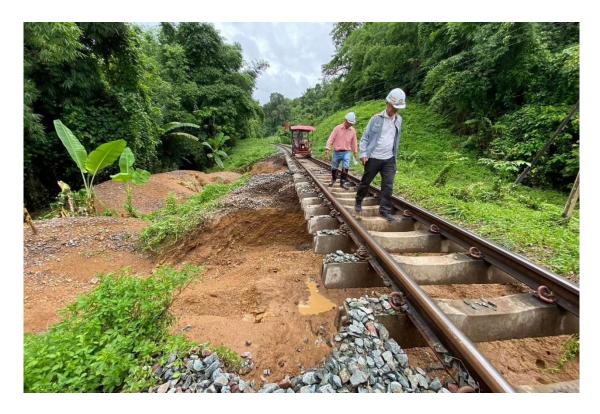

### **Accident**

At 05.48 on 30 September 2023, the Special Express No.13 (Krung Thep Aphiwat - Chiang Mai) derailed due to track damage caused by flash flood at KM.557/8 between Ban Pin and Pha Khan stations, Phrae province on the northern line.

### **Aftermath**

- Track closure for accident recovery work.
- Northern line train services to Chiang Mai were temporarily suspended or shortened to Sila At.