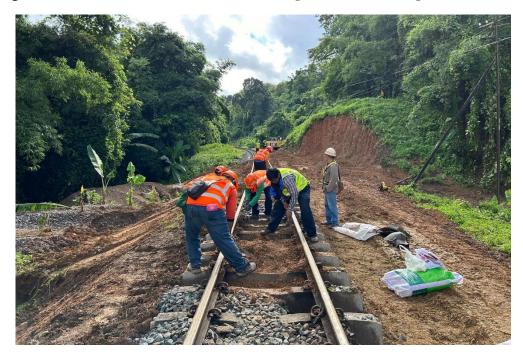

### **Aftermath**

- Track closure for accident recovery work.
- Northern line train services to Chiang Mai were temporarily suspended or shortened to Sila At.

  Northern line traffic resumed