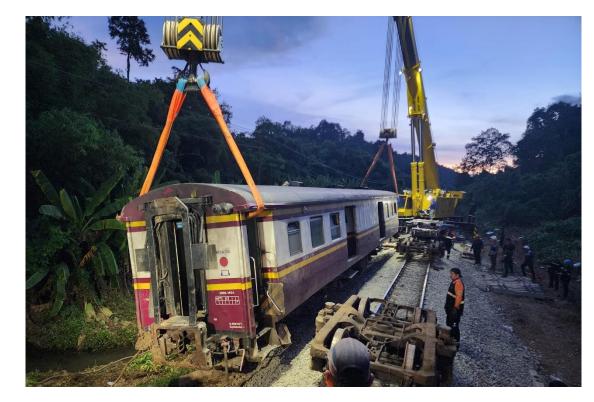

### **2 October 2023**

- 19.55 Locomotive 5246 lifted and put beside track
  3 October 2023
- 09.50 Locomotive 5246 lifted back and rerailed on track

### **4 October 2023**

- 18.32 BBV.1026 lifted back and rerailed on track
- 20.17 Lifting and rerailing finished