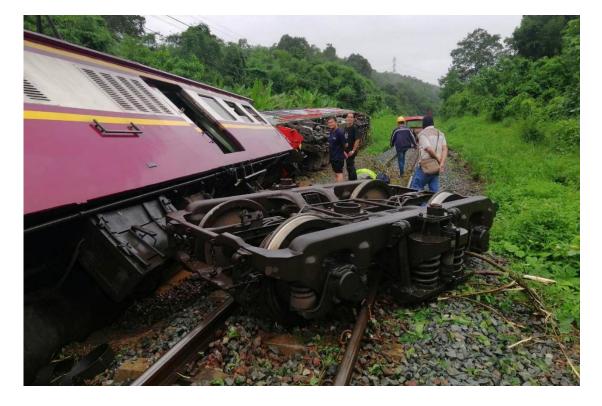

### **Accident**

At 05.48 on 30 September 2023, the Special Express No.13 (Krung Thep Aphiwat - Chiang Mai) derailed due to track damage caused by flash flood at KM.557/8 between Ban Pin and Pha Khan stations, Phrae province on the northern line.

### **Accident**

- Locomotive (5246), 1 parcel carriage (BBV.1023) and 2 sleeping carriages (ANS.1138 and 1115) slip out of the track.
  - Only 1 passenger suffering minor injury, no severe injury or casualty.