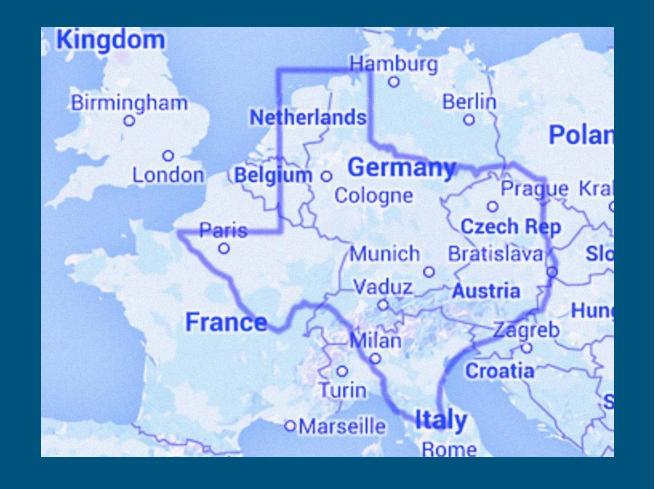

## High-Speed Rail: What you need

High travel demand between city-pairs

Integration w/ conventional rail & transit

Straight right-of-way

Limited stops

Political support

Buckets of funding

| <b>Largest Cities</b> | Germany | Population  | Texas       | Population  |
|-----------------------|---------|-------------|-------------|-------------|
|                       | Berlin  | 3.5 million | Houston     | 2.3 million |
|                       | Hamburg | 1.8         | San Antonio | 1.5         |

| Travel       | Berlin - Hamburg | Houston – San Antonio |
|--------------|------------------|-----------------------|
| Distance     | 180 miles        | 197 miles             |
| Drive time   | 3 hours          | 3 hours               |
| Rail service | 60 daily trains  | 0.86 daily trains     |