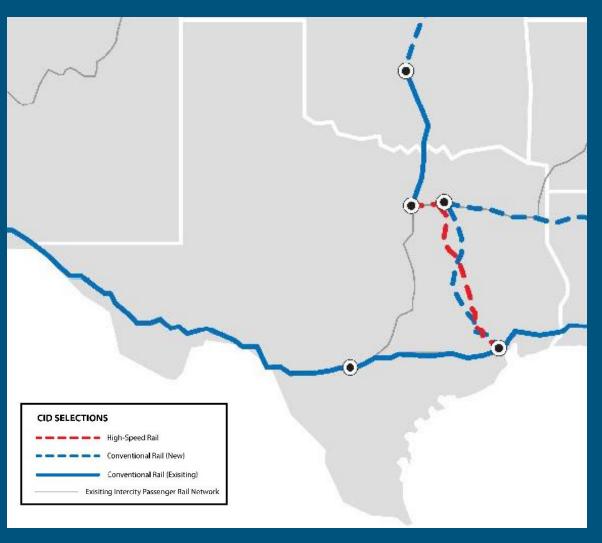

### Proposed TX Intercity Passenger Rail Service

- Dallas Houston High Speed Rail
- Houston San Antonio Corridor
- Dallas Fort Worth Houston Corridor
- Daily Sunset Limited Long Distance Service
- Heartland Flyer Extension to Newton, KS

Source: Federal Railroad Administration, Corridor Identification & Development Program Awards Map