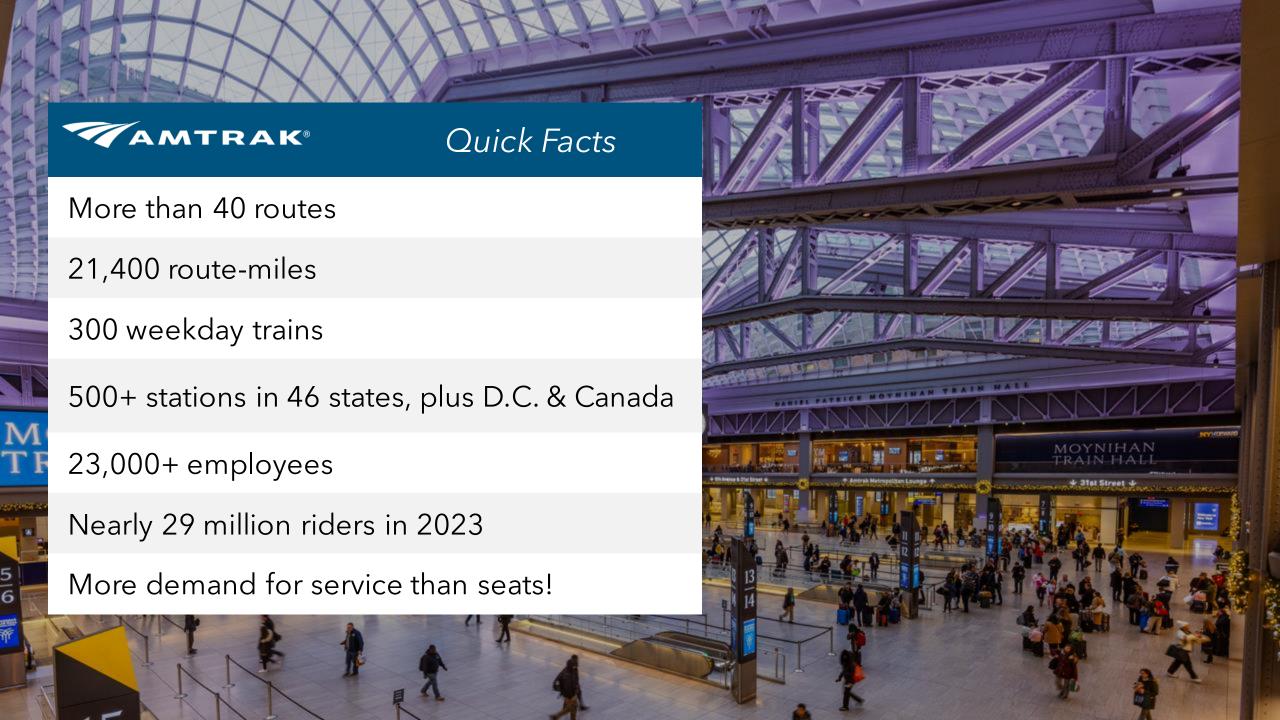

#### Good paying jobs:

- 23,000+ employees
- 36,000 additional jobs supported

Historic IIJA investments in Amtrak support economic growth, employment, mobility and the U.S. supply chain.