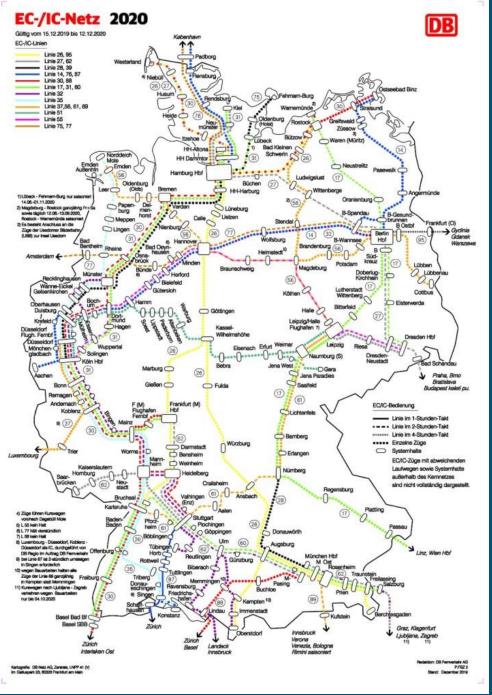

| Travel       | Berlin - Hamburg | Houston – San Antonio |
|--------------|------------------|-----------------------|
| Distance     | 180 miles        | 197 miles             |
| Drive time   | 3 hours          | 3 hours               |
| Rail service | 60 daily trains  | 0.86 daily trains     |