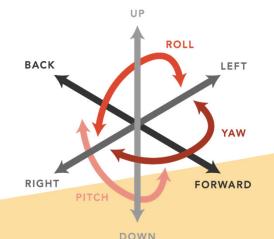

### For Operation - Driving Simulator

6 Degrees of Freedom Motion.

■ Training Facilities integrated. (Cocks, Distribution Panel...etc.)

■ Realistic Display.

**New Simulator** 

6 Degrees of Freedom Motion...

Realistic Virtual Vision & Scenario