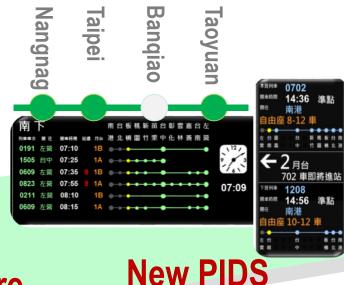

## For Service & Management - PIDS

- New software and layout design.(Stop Station Visualization.)
- New Display hardware.
- Centralize control and monitor.

Hardware & Software Upgrade & New Design

Display Bug & Aging Equipment...