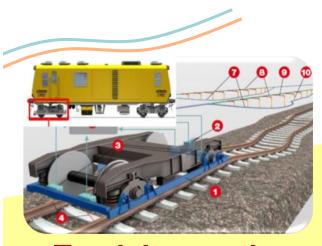

## For Maintenance - Track Inspection System

- Equipment on EM120 work.
- Laser inspection and GPS technology.
- Exact inspection record.

Track Inspection
System