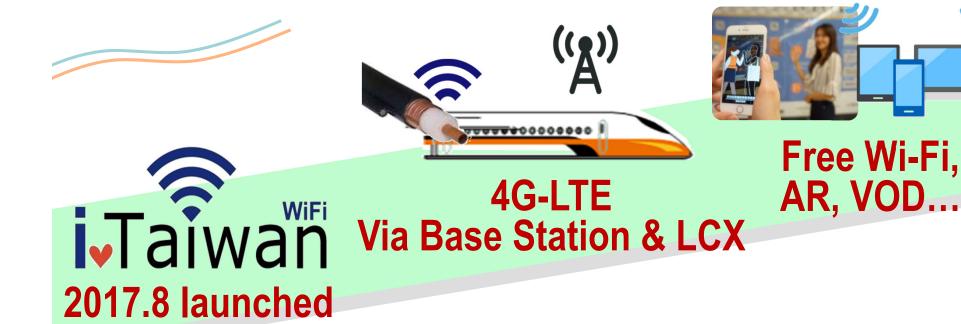

## For Service & Management

- Free Wi-Fi system introduced for station and train-set.
- Laying LCX in tunnel and increasing base station.
- With AR and VOD business model.