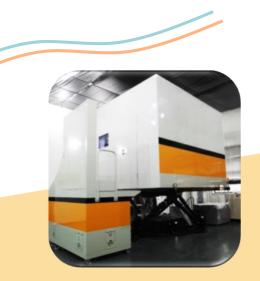

### For Operation - Driving Simulator

6 Degrees of Freedom Motion.

■ Training Facilities integrated. (Cocks, Distribution Panel...etc.)

■ Realistic Display.

**New Simulator** 

6 Degrees of Freedom Motion...

Realistic Virtual Vision & Scenario