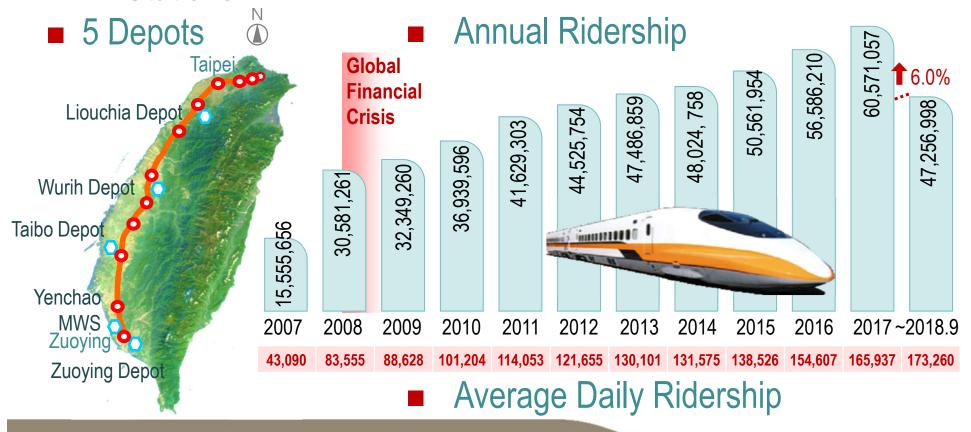

#### Current Performance 1/2

- **2007.1.5** Open
- Route Length 350km
- 12 Stations
- Total Ridership 512,068,6660km (Over 500million)