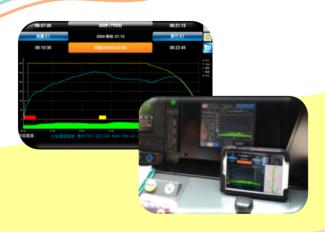

#### For Maintenance - C-DAS

(Connected-Driver Advisory System)

- For drivers, driver supervisors and controllers.
- Data of Main Line, Gradient, Curvature, Running Profile, Wind Speed, Wind Direction.
- Energy Saving Efforts.

Data Thru Management Cloud

Smart
Driving, Learning,
Analytics, Integration,
Coordination

C-DAS R&D