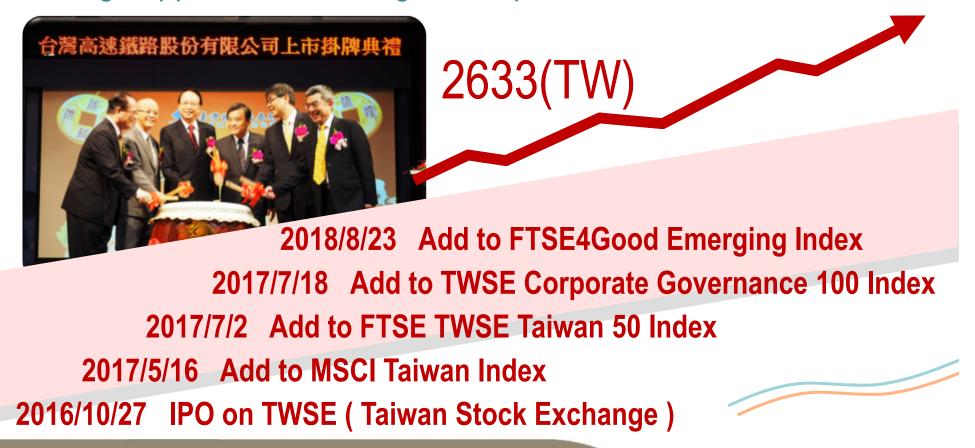

#### Other Efforts - IPO

- IPO in 2016 and soon to be added into several significant index.
- High appraisal for management, performance.