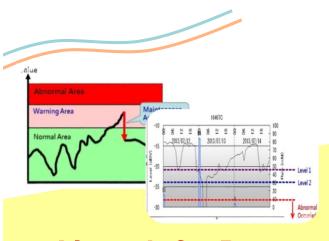

## For Maintenance - Track Inspection System

- Equipment on EM120 work.
- Laser inspection and GPS technology.
- Exact inspection record.

Track Inspection
System