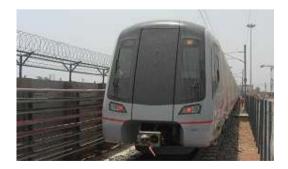

### <Bangalore Metro>

<Mumbai Metro one>

<Delhi Airport Metro Express Line >

Delhi Metro is the first urban rail system certified by the UN for reducing greenhouse gas emission