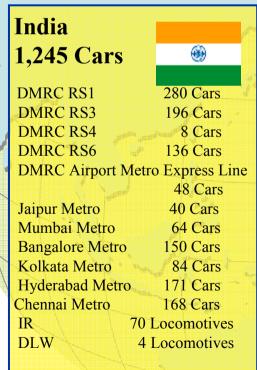

# **Supply Experience In India**

### <Delhi Metro>

(RS1/RS4/RS6)

### <Delhi Metro>

(RS3)

### <Bangalore Metro>

<Mumbai Metro one>

<Delhi Airport Metro Express Line >

Delhi Metro is the first urban rail system certified by the UN for reducing greenhouse gas emission