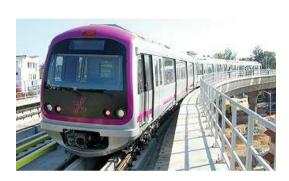

### <Bangalore Metro>

<Mumbai Metro one>

<Delhi Airport Metro Express Line >

Delhi Metro is the first urban rail system certified by the UN for reducing greenhouse gas emission