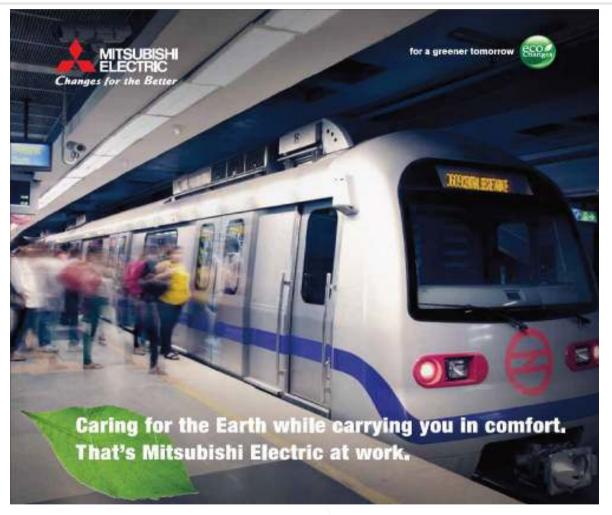

### <Bangalore Metro>

<Mumbai Metro one>

<Delhi Airport Metro Express Line >

Delhi Metro is the first urban rail system certified by the UN for reducing greenhouse gas emission