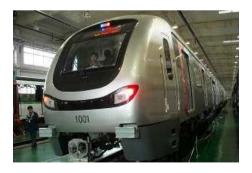

### <Bangalore Metro>

<Mumbai Metro one>

<Delhi Airport Metro Express Line >

Delhi Metro is the first urban rail system certified by the UN for reducing greenhouse gas emission