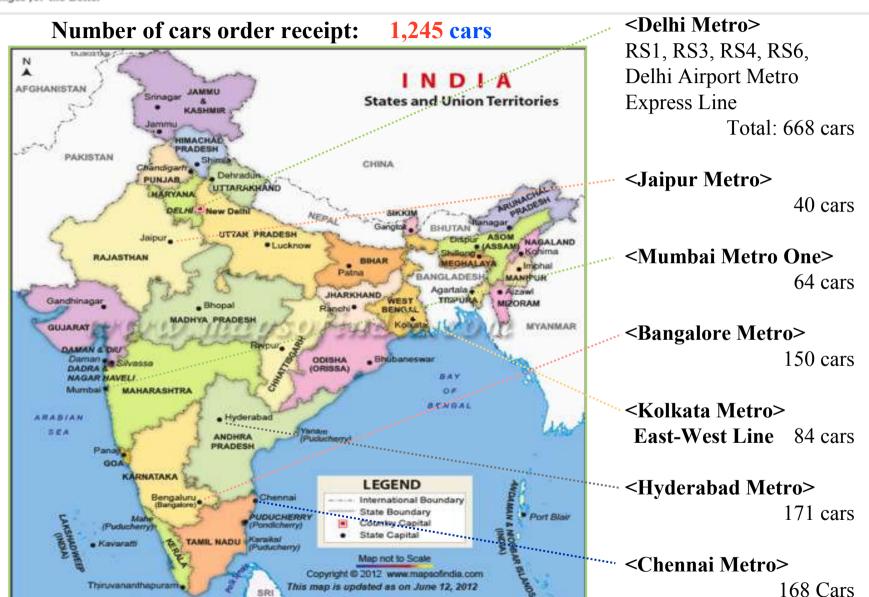

# **Supply Experience In India**

### <Delhi Metro>

(RS1/RS4/RS6)

### <Delhi Metro>

(RS3)

### <Bangalore Metro>

<Mumbai Metro one>

<Delhi Airport Metro Express Line >

Delhi Metro is the first urban rail system certified by the UN for reducing greenhouse gas emission