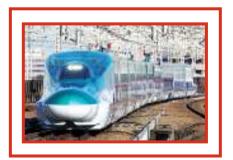

# Experiences of SHINKANSEN in Japan

Mitsubishi Electric has been in the Shinkansen Projects from the beginning and has a long experience and deep know-how to realize the high quality and highly reliable products for High Speed Trains.

First SHINKANSEN (1964)

(1997)

**AC Motor Driven SHINKANSEN** (First generation)

**Today** 