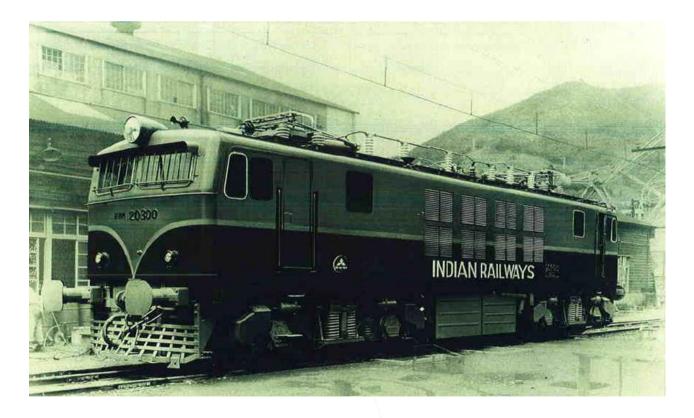

### **Historical Event**

In early 1960s, 70 Electric Locomotives were delivered from Mitsubishi Electric. This is the **First Railway Export business** from Mitsubishi Electric Japan.

**Type BRM-2 Locomotive for Indian Railways** 