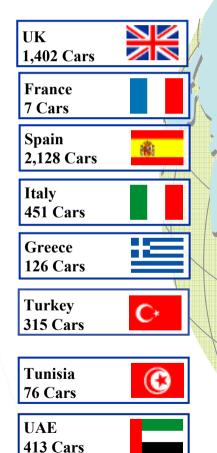

### **Grobal Supply Experiences of Mitsubishi Electric**

(Traction System and Air Conditioner)

# 28 Countries 120,000 Cars