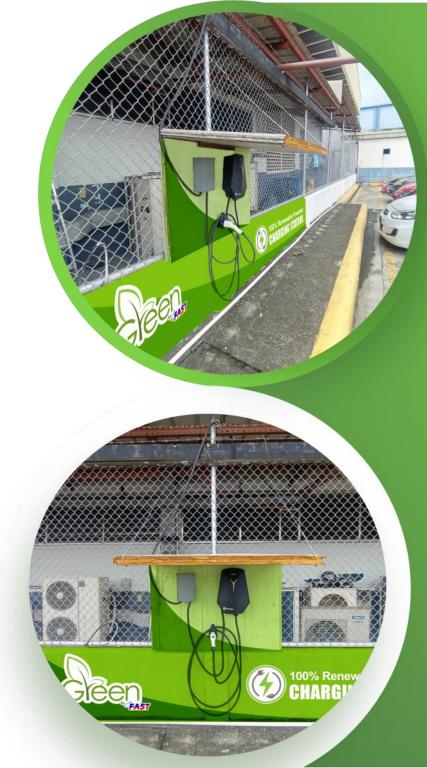

### **Electric Vehicle**

The power source of FAST EV charging stations comes from solar energy