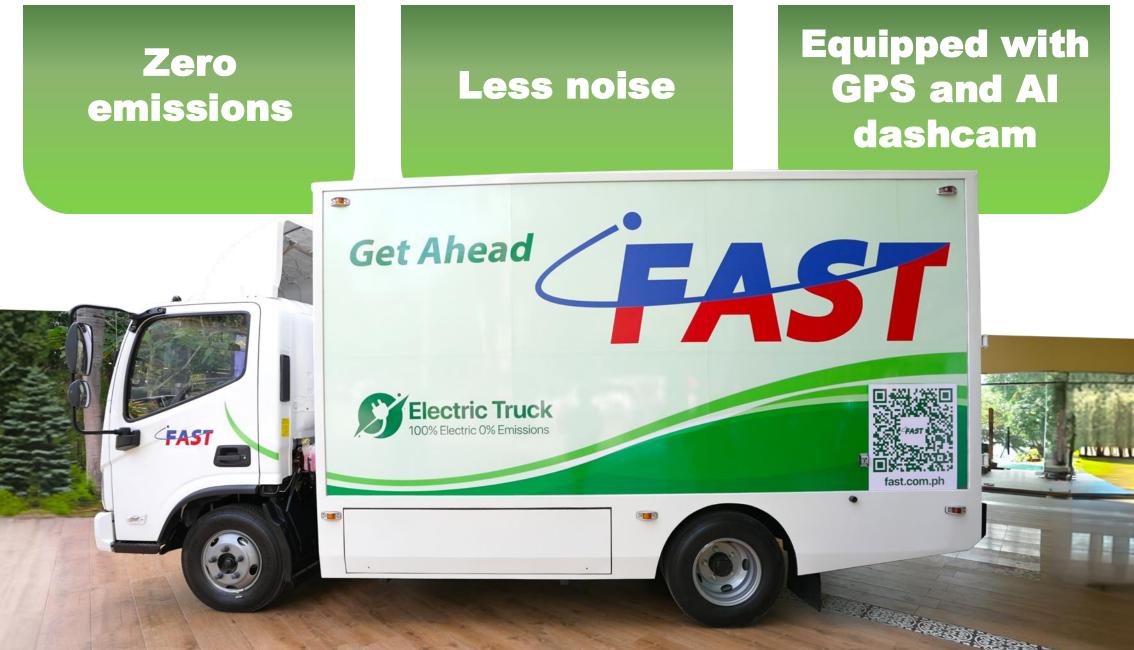

### **Electric Vehicle**

The power source of FAST EV charging stations comes from solar energy