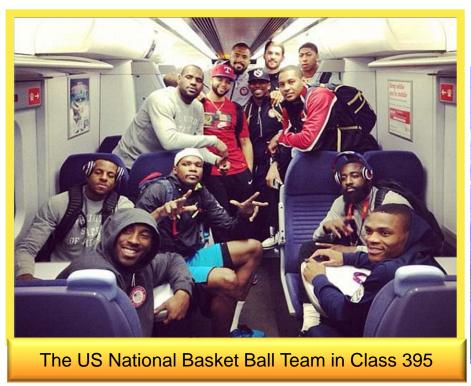

## 3. Overseas Experience in Rolling Stock for HSR (Class 395)

Played a great role in the London Olympic 2012, as a shuttle express train between St. Pancras and the Olympic Park