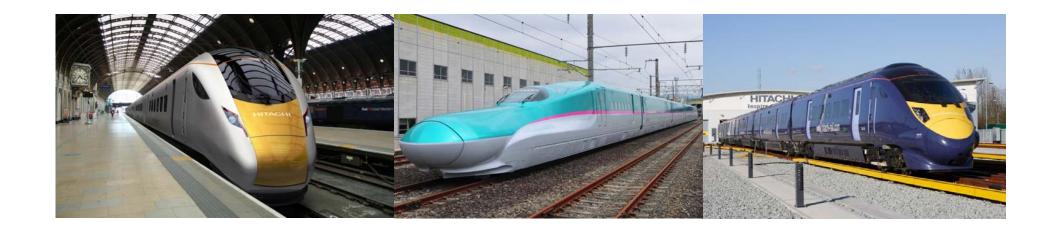

## 3. Overseas Experience in Rolling Stock for HSR (Class 395)

# Complying with the UK & European standards and requirements based on Japanese Technology

- Quantity: 174 cars (6car x 29 trains)
- Maintenance contract : Max 35 years
- Runs on both high speed and conventional routes

#### <Achievements>

- + On-time Delivery
  Entered passenger service
  6 months earlier than the original schedule
- + High Reliability
  Top level MDBF in UK
- + Excellent Passenger Satisfaction 90% passengers are satisfied with Class 395 (Source: Modern Railways Nov. 2009)

## 3. Overseas Experience in Rolling Stock for HSR (Class 395)

Played a great role in the London Olympic 2012, as a shuttle express train between St. Pancras and the Olympic Park

## 3. Overseas Experience in Rolling Stock for HSR (IEP)

### Intercity Express Programme (IEP)

- ◆ Train manufacturing (596 vehicles + option)
- Maintenance
   12 depots in total (Includes 5 new depots)
   Maintenance period of 30 years
- Project Value4.5 Billion GBP