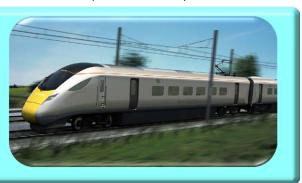

## 3. Overseas Experience in Rolling Stock for HSR (Class 395)

# Complying with the UK & European standards and requirements based on Japanese Technology

- Quantity: 174 cars (6car x 29 trains)
- Maintenance contract : Max 35 years
- Runs on both high speed and conventional routes

#### <Achievements>

- + On-time Delivery
  Entered passenger service
  6 months earlier than the original schedule
- + High Reliability
  Top level MDBF in UK
- + Excellent Passenger Satisfaction 90% passengers are satisfied with Class 395 (Source: Modern Railways Nov. 2009)