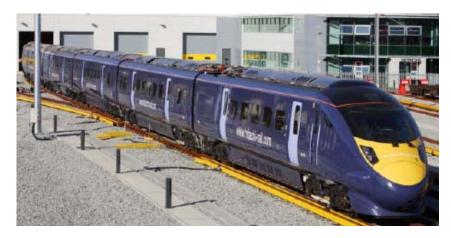

## 3. Overseas Experience in Rolling Stock for HSR (Class 395)

# Complying with the UK & European standards and requirements based on Japanese Technology

- Quantity: 174 cars (6car x 29 trains)
- Maintenance contract : Max 35 years
- Runs on both high speed and conventional routes

#### <Achievements>

- + On-time Delivery
  Entered passenger service
  6 months earlier than the original schedule
- + High Reliability
  Top level MDBF in UK
- + Excellent Passenger Satisfaction 90% passengers are satisfied with Class 395 (Source: Modern Railways Nov. 2009)