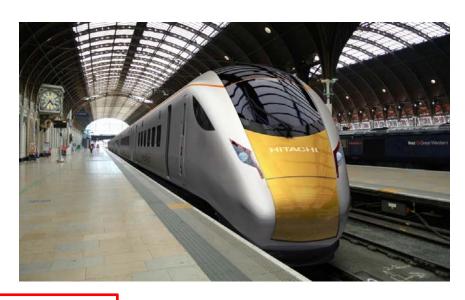

## 3. Overseas Experience in Rolling Stock for HSR (Class 395)

# Complying with the UK & European standards and requirements based on Japanese Technology

- Quantity: 174 cars (6car x 29 trains)
- Maintenance contract : Max 35 years
- Runs on both high speed and conventional routes