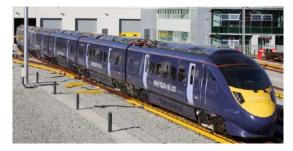

## 3. Overseas Experience in Rolling Stock for HSR (Class 395)

# Complying with the UK & European standards and requirements based on Japanese Technology

- Quantity: 174 cars (6car x 29 trains)
- Maintenance contract : Max 35 years
- Runs on both high speed and conventional routes

#### <Achievements>

- + On-time Delivery
  Entered passenger service
  6 months earlier than the original schedule
- + High Reliability
  Top level MDBF in UK
- + Excellent Passenger Satisfaction 90% passengers are satisfied with Class 395 (Source: Modern Railways Nov. 2009)