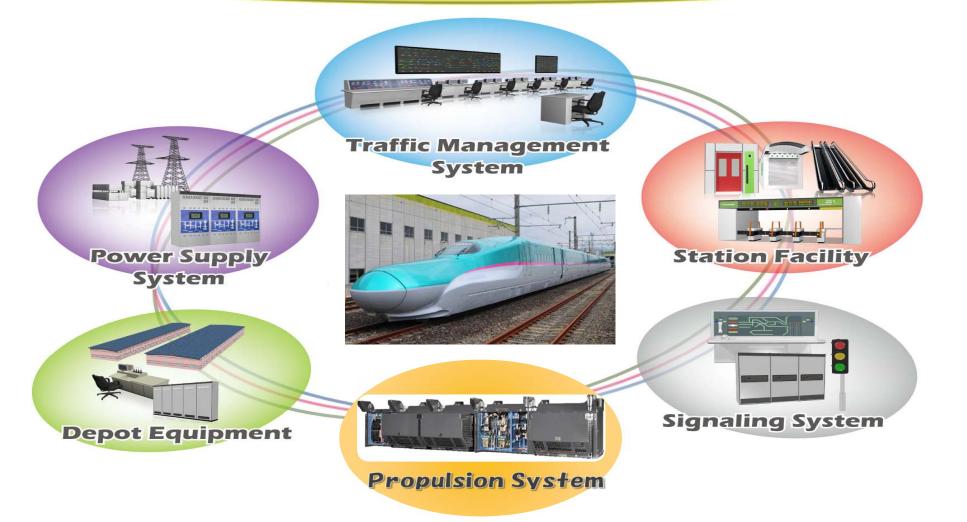

## 1. Total Solution Provider for Shinkansen

## Provide the Total Solution with Shinkansen High Speed Rail